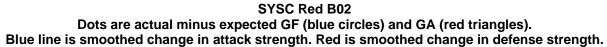

## SYSC Red B02

alt names used: 23 SYSC BU02 Red Venues played: 2014 Puma Pacific Coast Challenge U12

B02 total strength=292 attack=0.14 defense=0.21

| date       | home                     |   | away                  |   | venue                                 | pred.home | pred.away |
|------------|--------------------------|---|-----------------------|---|---------------------------------------|-----------|-----------|
| 2014-08-23 | SYSC Red B02             | 0 | BC Tigers Elite 2003B | 8 | 2014 Puma Pacific Coast Challenge U12 | 0.17      | 7.68      |
| 2014-08-23 | NW United Classic B02    | 2 | SYSC Red B02          | 0 | 2014 Puma Pacific Coast Challenge U12 | 2.32      | 0.70      |
| 2014-08-22 | Whatcom Rangers Gold B02 | 5 | SYSC Red B02          | 1 | 2014 Puma Pacific Coast Challenge U12 | 5.00      | 0.13      |